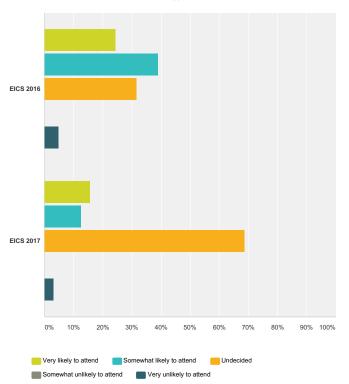

# Q19 Rate the likelihood of planning to attend future conferences:

|           | Very likely to attend | Somewhat likely to attend | Undecided | Somewhat unlikely to attend | Very unlikely to attend | Total |
|-----------|-----------------------|---------------------------|-----------|-----------------------------|-------------------------|-------|
| EICS 2016 | 24.39%                | 39.02%                    | 31.71%    | 0.00%                       | 4.88%                   |       |
|           | 10                    | 16                        | 13        | 0                           | 2                       | 41    |
| EICS 2017 | 15.63%                | 12.50%                    | 68.75%    | 0.00%                       | 3.13%                   |       |
|           | 5                     | 4                         | 22        | 0                           | 1                       | 32    |