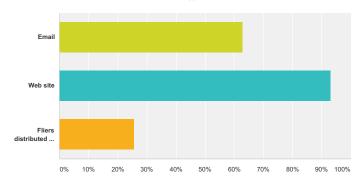

# Q3 I saw the following publicity items (check all that apply):

Answered: 43 Skipped: 5

| Answer Choices                               | Responses |    |
|----------------------------------------------|-----------|----|
| Email                                        | 62.79%    | 27 |
| Web site                                     | 93.02%    | 40 |
| Fliers distributed at affiliated conferences | 25.58%    | 11 |
| Total Respondents: 43                        |           |    |