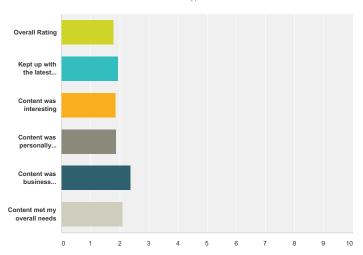

## Q12 Please rate the conference overall (please select one choice for each row):

Answered: 39 Skipped: 9

|                                 | Excellent | Good   | Fair   | Poor  | Total | Weighted Average |
|---------------------------------|-----------|--------|--------|-------|-------|------------------|
| Overall Rating                  | 30.77%    | 58.97% | 10.26% | 0.00% |       |                  |
|                                 | 12        | 23     | 4      | 0     | 39    | 1.7              |
| Kept up with the latest trends  | 25.64%    | 53.85% | 20.51% | 0.00% |       |                  |
|                                 | 10        | 21     | 8      | 0     | 39    | 1.9              |
| Content was interesting         | 28.21%    | 58.97% | 12.82% | 0.00% |       |                  |
|                                 | 11        | 23     | 5      | 0     | 39    | 1.8              |
| Content was personally valuable | 30.77%    | 53.85% | 12.82% | 2.56% |       |                  |
|                                 | 12        | 21     | 5      | 1     | 39    | 1.8              |
| Content was business valuable   | 16.67%    | 33.33% | 44.44% | 5.56% |       |                  |
|                                 | 6         | 12     | 16     | 2     | 36    | 2.3              |
| Content met my overall needs    | 23.08%    | 46.15% | 28.21% | 2.56% |       |                  |
|                                 | 9         | 18     | 11     | 1     | 39    | 2.               |