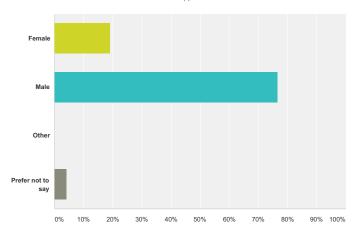

### Q5 I am a

Answered: 47 Skipped: 1

| Answer Choices    | Responses |    |
|-------------------|-----------|----|
| Female            | 19.15%    | 9  |
| Male              | 76.60%    | 36 |
| Other             | 0.00%     | 0  |
| Prefer not to say | 4.26%     | 2  |
| Total             |           | 47 |