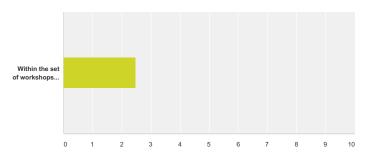

### Q14 Preconference events:

Answered: 42 Skipped: 6

|                                                          | Strongly<br>Agree | Agree  | Neutral | Disagree | Stongly<br>Disagree | Do not<br>know | Total | Weighted<br>Average |
|----------------------------------------------------------|-------------------|--------|---------|----------|---------------------|----------------|-------|---------------------|
| Within the set of workshops there was at least one topic | 42.86%            | 30.95% | 4.76%   | 0.00%    | 0.00%               | 21.43%         |       |                     |
| that interested me.                                      | 18                | 13     | 2       | 0        | 0                   | 9              | 42    | 2.48                |