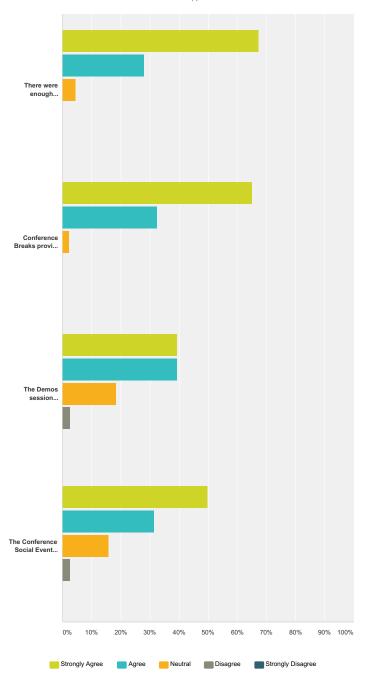

# Q17 Concerning the Conference Social Networking Functions:

Answered: 43 Skipped: 5

|                                                                                                       | Strongly<br>Agree   | Agree               | Neutral         | Disagree          | Strongly<br>Disagree | Total |
|-------------------------------------------------------------------------------------------------------|---------------------|---------------------|-----------------|-------------------|----------------------|-------|
| There were enough opportunities to network and interact with my colleagues.                           | <b>67.44%</b> 29    | <b>27.91%</b> 12    | <b>4.65%</b> 2  | <b>0.00%</b><br>O | <b>0.00%</b><br>0    | 43    |
| Conference Breaks provided effective opportunities to meet and interact with colleagues.              | <b>65.12%</b> 28    | <b>32.56%</b> 14    | <b>2.33%</b>    | <b>0.00%</b><br>0 | <b>0.00%</b><br>0    | 4;    |
| The Demos session provided a good opportunity to interact with the presenters.                        | <b>39.47%</b><br>15 | <b>39.47%</b><br>15 | <b>18.42%</b> 7 | <b>2.63%</b>      | <b>0.00%</b><br>0    | 3     |
| The Conference Social Event (Thursday night) provided a good opportunity to interact with colleagues. | <b>50.00%</b><br>19 | <b>31.58%</b> 12    | <b>15.79%</b>   | <b>2.63%</b>      | <b>0.00%</b><br>0    | 3     |