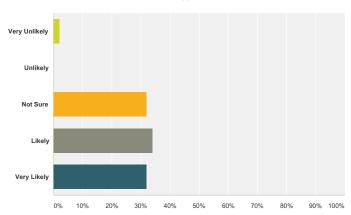

# Q2 How likely are you to attend another EICS conference in the future.?

| Answer Choices | Responses |    |
|----------------|-----------|----|
| Very Unlikely  | 2.13%     | 1  |
| Unlikely       | 0.00%     | 0  |
| Not Sure       | 31.91%    | 15 |
| Likely         | 34.04%    | 16 |
| Very Likely    | 31.91%    | 15 |
| Total          |           | 47 |