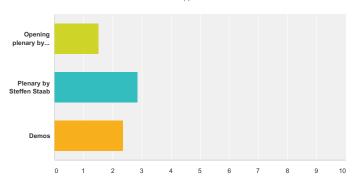

# Q11 Conference Program:Please rate the following conference sessions according to how relevant and interesting they were to the EICS community:

Answered: 40 Skipped: 8

|                                  | Excellent | Good   | Neutral | Fair   | Poor  | Didn't attend | Total | Weighted Average |
|----------------------------------|-----------|--------|---------|--------|-------|---------------|-------|------------------|
| Opening plenary by Daniel Wigdor | 42.50%    | 32.50% | 0.00%   | 2.50%  | 0.00% | 22.50%        |       |                  |
|                                  | 17        | 13     | 0       | 1      | 0     | 9             | 40    | 1.52             |
| Plenary by Steffen Staab         | 2.50%     | 27.50% | 27.50%  | 12.50% | 5.00% | 25.00%        |       |                  |
|                                  | 1         | 11     | 11      | 5      | 2     | 10            | 40    | 2.87             |
| Demos                            | 10.26%    | 38.46% | 12.82%  | 7.69%  | 2.56% | 28.21%        |       |                  |
|                                  | 4         | 15     | 5       | 3      | 1     | 11            | 39    | 2.36             |