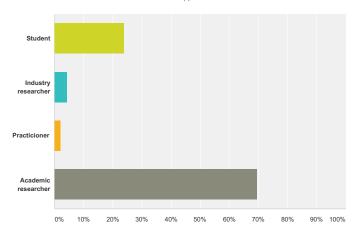

### Q4 I am a

Answered: 46 Skipped: 2

| Answer Choices      | Responses        |
|---------------------|------------------|
| Student             | 23.91%           |
| Industry researcher | 4.35%            |
| Practicioner        | 2.17%            |
| Academic researcher | <b>69.57%</b> 32 |
| Total               | 46               |