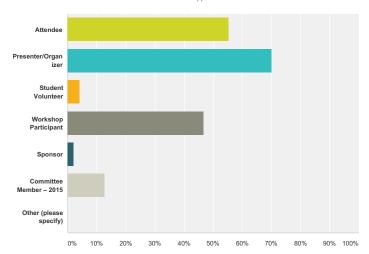

# Q7 What role did you play at the conference? (Please check all that apply.)

Answered: 47 Skipped: 1

| Answer Choices          | Responses |    |
|-------------------------|-----------|----|
| Attendee                | 55.32%    | 26 |
| Presenter/Organizer     | 70.21%    | 33 |
| Student Volunteer       | 4.26%     | 2  |
| Workshop Participant    | 46.81%    | 22 |
| Sponsor                 | 2.13%     | 1  |
| Committee Member – 2015 | 12.77%    | 6  |
| Other (please specify)  | 0.00%     | 0  |
| otal Respondents: 47    |           |    |