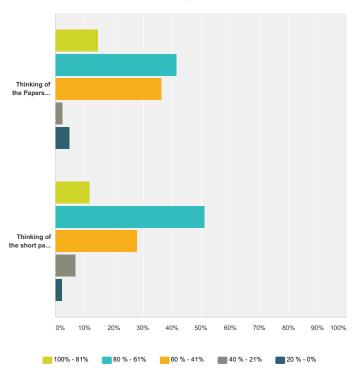

### **Q9 Paper and Short Paper Presentations:**

|                                                                                                                             | 100% -<br>81%   | 80 % -<br>61%       | 60 % -<br>41%       | 40 % -<br>21%     | 20 % -<br>0%   | Total |
|-----------------------------------------------------------------------------------------------------------------------------|-----------------|---------------------|---------------------|-------------------|----------------|-------|
| Thinking of the Papers presentations (30-minute slots) that I attended, the percentage of them I found satisfying was:      | <b>14.63%</b> 6 | <b>41.46%</b><br>17 | <b>36.59%</b><br>15 | <b>2.44%</b><br>1 | <b>4.88%</b> 2 | 41    |
| Thinking of the short paper presentations (15-minute slots) that I attended, the percentage of them I found satisfying was: | <b>11.63%</b> 5 | <b>51.16%</b> 22    | <b>27.91%</b><br>12 | <b>6.98%</b><br>3 | <b>2.33%</b>   | 43    |