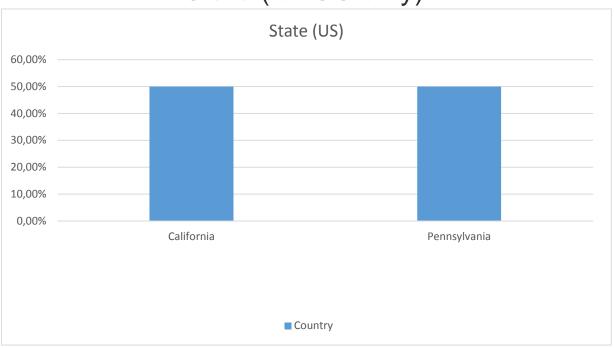

# State (for US only)

| Country      | Percent | Number |
|--------------|---------|--------|
| California   | 50 %    | 1      |
| Pennsylvania | 50 %    | 1      |
|              | TOTAL   | 2      |