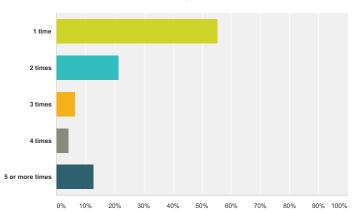

## Q1 Including EICS 2015, I have attended EICS

| Answer Choices  | Respon | ses |
|-----------------|--------|-----|
| 1 time          | 55.32% | 26  |
| 2 times         | 21.28% | 10  |
| 3 times         | 6.38%  | 3   |
| 4 times         | 4.26%  | 2   |
| 5 or more times | 12.77% | 6   |
| Total           |        | 47  |