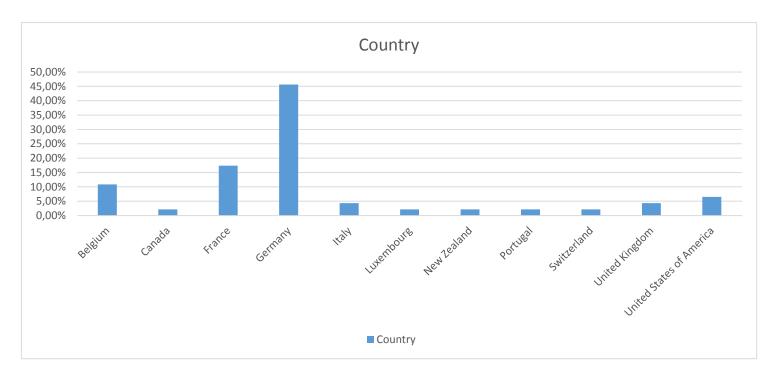

#### Q6 Define your work location

Answered: 46 Skipped: 2

| Country                  | Percent | Number |
|--------------------------|---------|--------|
| Belgium                  | 10,87%  | 5      |
| Canada                   | 2,17%   | 1      |
| France                   | 17,39%  | 8      |
| Germany                  | 45,65%  | 21     |
| Italy                    | 4,35%   | 2      |
| Luxembourg               | 2,17%   | 1      |
| New Zealand              | 2,17%   | 1      |
| Portugal                 | 2,17%   | 1      |
| Switzerland              | 2,17%   | 1      |
| United Kingdom           | 4,35%   | 2      |
| United States of America | 6,52%   | 3      |
|                          | TOTAL   | 46     |