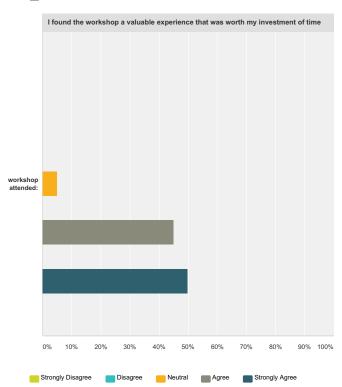

| W1: Formal Methods in<br>Human-Computer<br>Interaction                                                                                       |                                     |                                                                                                                      |                                                                                                                                              |                                                                                                                                                     |                                                                                                  |                                                                                                                                                                                             |                                                                                                                                                                                                                                                                                                                                                                                                                                                                                                                                                                                                                                                                                                                                                                                                                                                                                                                                                                                                                                                                                                                                                                                                                                                                                                                                                                                                                                                                                                                                                                                                                                                                                                                                                                                                                                                                                                                                                                                                                                                                                                                                | Total                                                                                                                                                                                                            |
|----------------------------------------------------------------------------------------------------------------------------------------------|-------------------------------------|----------------------------------------------------------------------------------------------------------------------|----------------------------------------------------------------------------------------------------------------------------------------------|-----------------------------------------------------------------------------------------------------------------------------------------------------|--------------------------------------------------------------------------------------------------|---------------------------------------------------------------------------------------------------------------------------------------------------------------------------------------------|--------------------------------------------------------------------------------------------------------------------------------------------------------------------------------------------------------------------------------------------------------------------------------------------------------------------------------------------------------------------------------------------------------------------------------------------------------------------------------------------------------------------------------------------------------------------------------------------------------------------------------------------------------------------------------------------------------------------------------------------------------------------------------------------------------------------------------------------------------------------------------------------------------------------------------------------------------------------------------------------------------------------------------------------------------------------------------------------------------------------------------------------------------------------------------------------------------------------------------------------------------------------------------------------------------------------------------------------------------------------------------------------------------------------------------------------------------------------------------------------------------------------------------------------------------------------------------------------------------------------------------------------------------------------------------------------------------------------------------------------------------------------------------------------------------------------------------------------------------------------------------------------------------------------------------------------------------------------------------------------------------------------------------------------------------------------------------------------------------------------------------|------------------------------------------------------------------------------------------------------------------------------------------------------------------------------------------------------------------|
|                                                                                                                                              |                                     | 13.                                                                                                                  | <b>04%</b> 3                                                                                                                                 |                                                                                                                                                     | <b>21.74%</b><br>5                                                                               |                                                                                                                                                                                             | <b>26.09%</b>                                                                                                                                                                                                                                                                                                                                                                                                                                                                                                                                                                                                                                                                                                                                                                                                                                                                                                                                                                                                                                                                                                                                                                                                                                                                                                                                                                                                                                                                                                                                                                                                                                                                                                                                                                                                                                                                                                                                                                                                                                                                                                                  | 23                                                                                                                                                                                                               |
| found the workshop a valuable experience that was worth my investment of time  Strongly Disagree Disagree Neutral Agree Strongly Agree Total |                                     |                                                                                                                      |                                                                                                                                              |                                                                                                                                                     |                                                                                                  |                                                                                                                                                                                             |                                                                                                                                                                                                                                                                                                                                                                                                                                                                                                                                                                                                                                                                                                                                                                                                                                                                                                                                                                                                                                                                                                                                                                                                                                                                                                                                                                                                                                                                                                                                                                                                                                                                                                                                                                                                                                                                                                                                                                                                                                                                                                                                |                                                                                                                                                                                                                  |
|                                                                                                                                              | Human-Computer Interaction 39.13% 9 | Human-Computer Interactive Systems Challenges  39.13% 9 shop a valuable experience that was worth my investigations. | Human-Computer Interactive Systems: Approaches and Challenges  39.13% 9  13. shop a valuable experience that was worth my investment of time | Human-Computer Interactive Systems: Approaches and Challenges  39.13% 9 13.04% 9 3  shop a valuable experience that was worth my investment of time | Human-Computer Interactive Systems: Approaches and Challenges Interaction SCXML  39.13% 13.04% 3 | Human-Computer Interactive Systems: Approaches and Challenges Interactive Systems with SCXML  39.13% 9 13.04% 3 21.74% 3 5  shop a valuable experience that was worth my investment of time | Human-Computer Interactive Systems: Approaches and Challenges Interactive Systems with Challenges Interactive Systems with SCXML Interactive Systems with SCXML for Cross-Device Interaction Interactive Systems with SCXML for Cross-Device Interactive Systems with ScXML fo | Human-Computer Interactive Systems: Approaches and Challenges Interactive Systems with SCXML Interactive Systems with SCXML 21.74% 26.09% 3 5 6  shop a valuable experience that was worth my investment of time |

| workshop attended: | 0.00% | 0.00% | 5.00% | 45.00% | 50.00% |    |
|--------------------|-------|-------|-------|--------|--------|----|
|                    | 0     | 0     | 1     | 9      | 10     | 20 |